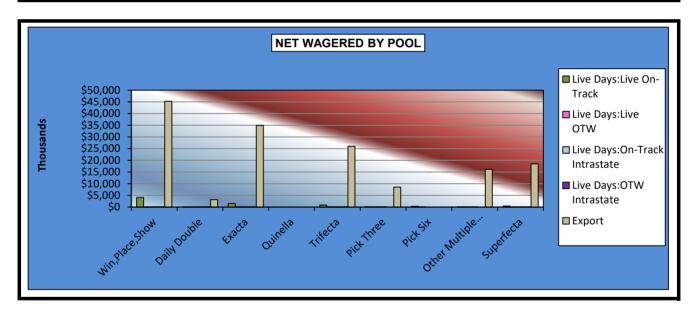

### OKLAHOMA HORSE RACING COMMISSION STATISTICAL REPORT OF OPERATIONS ALL TRACKS - LIVE DAYS AND SIMULCAST DAYS NET WAGERED BY POOL JANUARY 1, 2022 THROUGH DECEMBER 31, 2022

|                      | Live Days      |              |            |            |                  |                  |  |  |  |
|----------------------|----------------|--------------|------------|------------|------------------|------------------|--|--|--|
|                      | Live Ra        |              | Intrastate |            |                  | Grand            |  |  |  |
|                      | On-Track       | OTW          | On-Track   | OTW        | Export           | Total            |  |  |  |
| Win,Place,Show       | \$4,071,993.00 | \$70,645.00  | \$1,854.00 | \$629.00   | \$45,190,191.71  | \$49,335,312.71  |  |  |  |
| Daily Double         | 71,802.00      | 5,618.00     | 104.00     | 20.00      | 3,143,159.68     | \$3,220,703.68   |  |  |  |
| Exacta               | 1,507,739.00   | 56,374.00    | 1,195.00   | 1,402.00   | 34,935,918.34    | \$36,502,628.34  |  |  |  |
| Quinella             | 0.00           | 0.00         | 4.80       | 0.00       | 0.00             | \$4.80           |  |  |  |
| Trifecta             | 825,407.90     | 58,862.50    | 1,096.00   | 985.00     | 25,936,132.27    | \$26,822,483.67  |  |  |  |
| Pick Three           | 104,403.00     | 12,486.50    | 178.50     | 15.00      | 8,551,566.02     | \$8,668,649.02   |  |  |  |
| Pick Six             | 286,071.50     | 16,588.50    | 0.00       | 0.00       | 0.00             | \$302,660.00     |  |  |  |
| Other Multiple Picks | 80,594.00      | 4,282.00     | 223.00     | 0.00       | 16,124,229.09    | \$16,209,328.09  |  |  |  |
| Superfecta           | 437,212.80     | 41,557.20    | 1,141.30   | 766.50     | 18,465,369.91    | \$18,946,047.71  |  |  |  |
| NET WAGERED          | \$7,385,223.20 | \$266,413.70 | \$5,796.60 | \$3,817.50 | \$152,346,567.02 | \$160,007,818.02 |  |  |  |