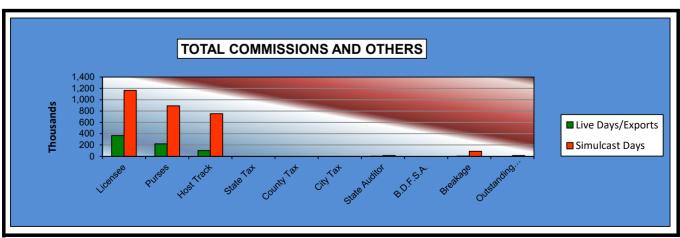

### OKLAHOMA HORSE RACING COMMISSION STATISTICAL REPORT OF OPERATIONS ALL TRACKS - LIVE DAYS AND SIMULCAST DAYS DISTRIBUTION SUMMARY OF NET WAGERED JANUARY 1, 2022 THROUGH DECEMBER 31, 2022

|                                  | Live<br>Days    | Exports<br>(see Note 1) | Total            | Simulcast<br>Days | Grand<br>Total   |
|----------------------------------|-----------------|-------------------------|------------------|-------------------|------------------|
| NET WAGERED                      | \$19,133,225.80 | \$152,346,567.02        | \$171,479,792.82 | \$26,488,049.40   | \$197,967,842.22 |
| COMMISSIONS:                     |                 |                         |                  |                   |                  |
| Licensee                         | 1,556,338.33    | 2,816,126.63            | \$4,372,464.96   | 1,959,659.36      | \$6,332,124.32   |
| Purses                           | 1,340,014.04    | 2,005,966.16            | \$3,345,980.20   | 1,766,522.92      | \$5,112,503.12   |
| Host Track                       | 610,292.37      | 0.00                    | \$610,292.37     | 1,348,059.25      | \$1,958,351.62   |
| State Tax                        | 333,179.95      | 485,493.32              | \$818,673.27     | 244,330.96        | \$1,063,004.23   |
| County Tax (See Note 4)          | 17,087.42       | 0.00                    | \$17,087.42      | 20,030.30         | \$37,117.72      |
| City Tax (See Note 4)            | 17,087.42       | 0.00                    | \$17,087.42      | 20,030.30         | \$37,117.72      |
| State Auditor                    | 11,742.23       | 0.00                    | \$11,742.23      | 25,720.59         | \$37,462.82      |
| Breeding Development Fund        |                 |                         |                  |                   |                  |
| Special Account (B.D.F.S.A.)     | 17,909.99       | 69,060.94               | \$86,970.93      | 510.82            | \$87,481.75      |
| OTHERS:                          |                 |                         |                  |                   |                  |
| Breakage                         | 103,458.06      | 0.00                    | \$103,458.06     | 124,649.49        | \$228,107.55     |
| Outstanding Tickets (See Note 3) | 0.00            | 0.00                    | \$0.00           | 58,836.11         | \$58,836.11      |
| TOTAL COMMISSIONS                |                 |                         |                  |                   |                  |
| AND OTHERS:                      | \$4,007,109.81  | \$5,376,647.05          | \$9,383,756.86   | \$5,568,350.10    | \$14,952,106.96  |
| NET PAID TO THE PUBLIC           | \$15,126,115.99 | \$146,969,919.97        | \$162,096,035.96 | \$20,919,699.30   | \$183,015,735.26 |