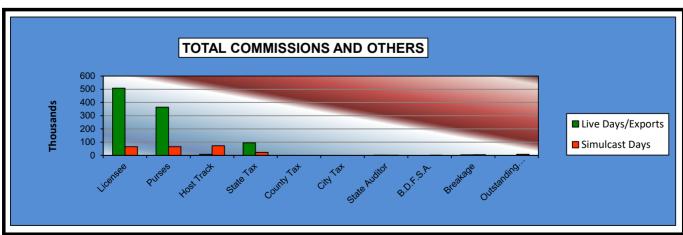

### OKLAHOMA HORSE RACING COMMISSION STATISTICAL REPORT OF OPERATIONS WILL ROGERS DOWNS-LIVE RACE DAYS AND SIMULCAST DAYS DISTRIBUTION SUMMARY OF NET WAGERED JANUARY 1, 2022 THROUGH DECEMBER 31, 2022

|                                  | Live<br>Days | Exports<br>(see Note 1) | Total           | Simulcast<br>Days | Grand<br>Total  |
|----------------------------------|--------------|-------------------------|-----------------|-------------------|-----------------|
| NET WAGERED                      | \$580,843.50 | \$28,597,727.10         | \$29,178,570.60 | \$1,119,239.50    | \$30,297,810.10 |
| COMMISSIONS:                     |              |                         |                 |                   |                 |
| Licensee                         | 54,659.78    | 453,630.04              | \$508,289.82    | 65,448.80         | \$573,738.62    |
| Purses                           | 39,539.36    | 325,280.53              | \$364,819.89    | 65,140.63         | \$429,960.52    |
| Host Track                       | 8,324.43     | 0.00                    | \$8,324.43      | 72,832.66         | \$81,157.09     |
| State Tax                        | 11,616.91    | 83,239.48               | \$94,856.39     | 22,384.99         | \$117,241.38    |
| County Tax (See Note 4)          | 0.00         | 0.00                    | \$0.00          | 0.00              | \$0.00          |
| City Tax (See Note 4)            | 0.00         | 0.00                    | \$0.00          | 0.00              | \$0.00          |
| State Auditor                    | 125.46       | 0.00                    | \$125.46        | 1,065.81          | \$1,191.27      |
| Breeding Development Fund        |              |                         |                 |                   |                 |
| Special Account (B.D.F.S.A.)     | 974.33       | 2,551.50                | \$3,525.83      | 139.53            | \$3,665.36      |
| OTHERS:                          |              |                         |                 |                   |                 |
| Breakage                         | 4.135.90     | 0.00                    | \$4.135.90      | 4.690.54          | \$8,826.44      |
| Outstanding Tickets (See Note 3) | 0.00         | 0.00                    | \$0.00          | 8,506.58          | \$8,506.58      |
| TOTAL COMMISSIONS                |              |                         |                 |                   |                 |
| AND OTHERS:                      | \$119,376.17 | \$864,701.55            | \$984,077.72    | \$240,209.54      | \$1,224,287.26  |
| NET PAID TO THE PUBLIC           | \$461,467.33 | \$27,733,025.55         | \$28,194,492.88 | \$879,029.96      | \$29,073,522.84 |