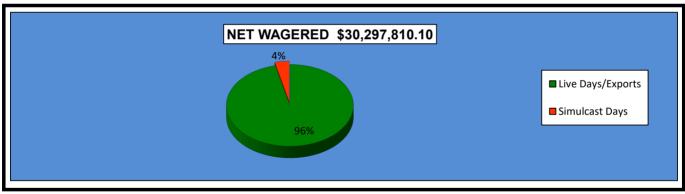

### OKLAHOMA HORSE RACING COMMISSION STATISTICAL REPORT OF OPERATIONS WILL ROGERS DOWNS-LIVE RACE DAYS AND SIMULCAST DAYS DISTRIBUTION SUMMARY OF NET WAGERED JANUARY 1, 2022 THROUGH DECEMBER 31, 2022

|                                  | Live<br>Days | Exports<br>(see Note 1) | Total           | Simulcast<br>Days | Grand<br>Total  |
|----------------------------------|--------------|-------------------------|-----------------|-------------------|-----------------|
| NET WAGERED                      | \$580,843.50 | \$28,597,727.10         | \$29,178,570.60 | \$1,119,239.50    | \$30,297,810.10 |
| COMMISSIONS:                     |              |                         |                 |                   |                 |
| Licensee                         | 54,659.78    | 453,630.04              | \$508,289.82    | 65,448.80         | \$573,738.62    |
| Purses                           | 39,539.36    | 325,280.53              | \$364,819.89    | 65,140.63         | \$429,960.52    |
| Host Track                       | 8,324.43     | 0.00                    | \$8,324.43      | 72,832.66         | \$81,157.09     |
| State Tax                        | 11,616.91    | 83,239.48               | \$94,856.39     | 22,384.99         | \$117,241.38    |
| County Tax (See Note 4)          | 0.00         | 0.00                    | \$0.00          | 0.00              | \$0.00          |
| City Tax (See Note 4)            | 0.00         | 0.00                    | \$0.00          | 0.00              | \$0.00          |
| State Auditor                    | 125.46       | 0.00                    | \$125.46        | 1,065.81          | \$1,191.27      |
| Breeding Development Fund        |              |                         |                 |                   |                 |
| Special Account (B.D.F.S.A.)     | 974.33       | 2,551.50                | \$3,525.83      | 139.53            | \$3,665.36      |
| OTHERS:                          |              |                         |                 |                   |                 |
| Breakage                         | 4.135.90     | 0.00                    | \$4.135.90      | 4.690.54          | \$8,826.44      |
| Outstanding Tickets (See Note 3) | 0.00         | 0.00                    | \$0.00          | 8,506.58          | \$8,506.58      |
| TOTAL COMMISSIONS                |              |                         |                 |                   |                 |
| AND OTHERS:                      | \$119,376.17 | \$864,701.55            | \$984,077.72    | \$240,209.54      | \$1,224,287.26  |
| NET PAID TO THE PUBLIC           | \$461,467.33 | \$27,733,025.55         | \$28,194,492.88 | \$879,029.96      | \$29,073,522.84 |