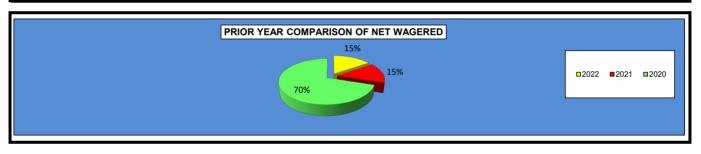

|                           | 2022<br>(See Note 1) | 2021<br>(See Note 1) | 2020<br>(See Note 1) | 2021 to 2022<br>Increase<br>(Decrease) | %<br>Increase<br>(Decrease) | 2020 to 2021<br>Increase<br>(Decrease) | %<br>Increase<br>(Decrease) |
|---------------------------|----------------------|----------------------|----------------------|----------------------------------------|-----------------------------|----------------------------------------|-----------------------------|
| NET WAGERED               | \$197,967,842.22     | \$216,961,275.75     | \$384,151,470.81     | (\$18,993,433.53)                      | -8.75%                      | (\$167,190,195.06)                     | -43.52%                     |
| COMMISSIONS:              |                      |                      |                      |                                        |                             |                                        |                             |
| Licensee                  | 6,332,124.32         | 6,926,025.92         | 9,645,352.55         | (593,901.60)                           | -8.57%                      | (2,719,326.63)                         | -28.19%                     |
| Purses                    | 5,112,503.12         | 5,544,306.53         | 7,342,511.11         | (431,803.41)                           | -7.79%                      | (1,798,204.58)                         | -24.49%                     |
| Host Track                | 1,958,351.62         | 2,059,337.31         | 1,783,612.47         | (100,985.69)                           | -4.90%                      | 275,724.84                             | 15.46%                      |
| State Tax                 | 1,063,004.23         | 1,138,483.90         | 1,574,710.51         | (75,479.67)                            | -6.63%                      | (436,226.61)                           | -27.70%                     |
| County Tax (See Note 4)   | 37,117.72            | 40,686.95            | 31,802.94            | (3,569.23)                             | -8.77%                      | 8,884.01                               | 27.93%                      |
| City Tax (See Note 4)     | 37,117.72            | 40,686.95            | 31,802.94            | (3,569.23)                             | -8.77%                      | 8,884.01                               | 27.93%                      |
| State Auditor             | 37,462.82            | 39,822.47            | 34,642.17            | (2,359.65)                             | -5.93%                      | 5,180.30                               | 14.95%                      |
| Breeding Development Fund |                      |                      |                      |                                        |                             |                                        |                             |
| Special Account           | 87,481.75            | 108,818.54           | 194,588.38           | (21,336.79)                            | -19.61%                     | (85,769.84)                            | -44.08%                     |
| OTHERS:                   |                      |                      |                      |                                        |                             |                                        |                             |
| Breakage                  | 228,107.55           | 267,399.62           | 210,358.30           | (39,292.07)                            | -14.69%                     | 57,041.32                              | 27.12%                      |
| Outstanding Tickets       | 58,836.11            | 51,169.91            | 90,631.84            | 7,666.20                               | 14.98%                      | (39,461.93)                            | -43.54%                     |
| TOTAL COMMISSIONS AND     |                      |                      |                      |                                        |                             |                                        |                             |
| OTHERS                    | \$14,952,106.96      | \$16,216,738.10      | \$20,940,013.21      | (\$1,264,631.14)                       | -7.80%                      | (\$4,723,275.11)                       | -22.56%                     |