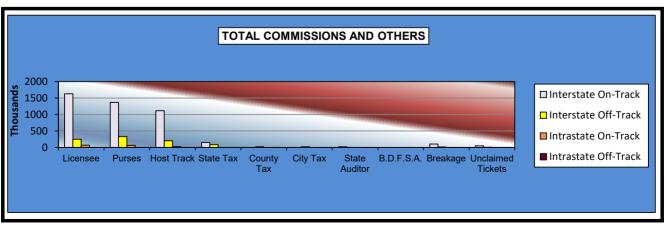

### OKLAHOMA HORSE RACING COMMISSION STATISTICAL REPORT OF OPERATIONS ALL TRACKS - LIVE DAYS AND SIMULCAST DAYS DISTRIBUTION SUMMARY OF NET WAGERED JANUARY 1, 2022 THROUGH DECEMBER 31, 2022

|                                  | Live<br>Days    | Exports<br>(see Note 1) | Total            | Simulcast<br>Days | Grand<br>Total   |
|----------------------------------|-----------------|-------------------------|------------------|-------------------|------------------|
| NET WAGERED                      | \$19,133,225.80 | \$152,346,567.02        | \$171,479,792.82 | \$26,488,049.40   | \$197,967,842.22 |
| COMMISSIONS:                     |                 |                         |                  |                   |                  |
| Licensee                         | 1,556,338.33    | 2,816,126.63            | \$4,372,464.96   | 1,959,659.36      | \$6,332,124.32   |
| Purses                           | 1,340,014.04    | 2,005,966.16            | \$3,345,980.20   | 1,766,522.92      | \$5,112,503.12   |
| Host Track                       | 610,292.37      | 0.00                    | \$610,292.37     | 1,348,059.25      | \$1,958,351.62   |
| State Tax                        | 333,179.95      | 485,493.32              | \$818,673.27     | 244,330.96        | \$1,063,004.23   |
| County Tax (See Note 4)          | 17,087.42       | 0.00                    | \$17,087.42      | 20,030.30         | \$37,117.72      |
| City Tax (See Note 4)            | 17,087.42       | 0.00                    | \$17,087.42      | 20,030.30         | \$37,117.72      |
| State Auditor                    | 11,742.23       | 0.00                    | \$11,742.23      | 25,720.59         | \$37,462.82      |
| Breeding Development Fund        |                 |                         |                  |                   |                  |
| Special Account (B.D.F.S.A.)     | 17,909.99       | 69,060.94               | \$86,970.93      | 510.82            | \$87,481.75      |
| OTHERS:                          |                 |                         |                  |                   |                  |
| Breakage                         | 103,458.06      | 0.00                    | \$103,458.06     | 124,649.49        | \$228,107.55     |
| Outstanding Tickets (See Note 3) | 0.00            | 0.00                    | \$0.00           | 58,836.11         | \$58,836.11      |
| TOTAL COMMISSIONS                |                 |                         |                  |                   |                  |
| AND OTHERS:                      | \$4,007,109.81  | \$5,376,647.05          | \$9,383,756.86   | \$5,568,350.10    | \$14,952,106.96  |
| NET PAID TO THE PUBLIC           | \$15,126,115.99 | \$146,969,919.97        | \$162,096,035.96 | \$20,919,699.30   | \$183,015,735.26 |