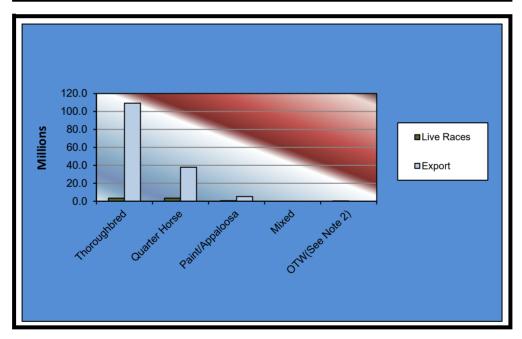

### OKLAHOMA HORSE RACING COMMISSION STATISTICAL REPORT OF OPERATIONS ALL TRACKS - LIVE DAYS AND SIMULCAST DAYS NET WAGERED BY BREED JANUARY 1, 2022 THROUGH DECEMBER 31, 2022

|                 | Live I         |                  |                  |
|-----------------|----------------|------------------|------------------|
|                 | Live<br>Races  | Export           | Grand<br>Total   |
|                 |                |                  |                  |
| Thoroughbred    | \$3,480,514.40 | \$109,259,415.08 | \$112,739,929.48 |
| Quarter Horse   | 3,347,078.60   | 37,942,635.39    | \$41,289,713.99  |
| Paint/Appaloosa | 557,630.20     | 5,144,516.55     | \$5,702,146.75   |
| Mixed           | 0.00           | 0.00             | \$0.00           |
| OTW(See Note 2) | 266,413.70     | 0.00             | \$266,413.70     |
| Net Wagered     | \$7,651,636.90 | \$152,346,567.02 | \$159,998,203.92 |