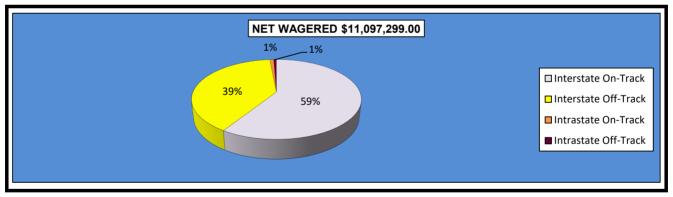

|                              |                | Simulcast Days |               |             |                 |  |  |  |  |  |
|------------------------------|----------------|----------------|---------------|-------------|-----------------|--|--|--|--|--|
|                              | Interstate Ir  | nport          | Intrastate In | port        | Grand           |  |  |  |  |  |
|                              | On-Track       | OTW            | On-Track      | OTW         | Total           |  |  |  |  |  |
|                              |                |                |               |             |                 |  |  |  |  |  |
| NET WAGERED                  | \$6,545,990.30 | \$4,383,795.20 | \$100,131.70  | \$67,381.80 | \$11,097,299.00 |  |  |  |  |  |
| COMMISSIONS:                 |                |                |               |             |                 |  |  |  |  |  |
| Licensee                     | 462,964.73     | 251,952.08     | 9,542.51      | 5,720.26    | \$730,179.58    |  |  |  |  |  |
| Purses                       | 469,511.14     | 328,785.65     | 7,222.05      | 5,053.71    | \$810,572.55    |  |  |  |  |  |
| Host Track                   | 309,822.61     | 205,958.35     | 3,004.04      | 2,021.49    | \$520,806.49    |  |  |  |  |  |
| State Tax                    | 130,919.69     | 87,675.97      | 2,002.67      | 1,347.64    | \$221,945.97    |  |  |  |  |  |
| County Tax (See Note 4)      | 0.00           | 19,727.08      | 0.00          | 303.22      | \$20,030.30     |  |  |  |  |  |
| City Tax (See Note 4)        | 0.00           | 19,727.08      | 0.00          | 303.22      | \$20,030.30     |  |  |  |  |  |
| State Auditor                | 6,545.99       | 4,383.80       | 0.00          | 67.38       | \$10,997.17     |  |  |  |  |  |
| Breeding Development Fund    |                |                |               |             |                 |  |  |  |  |  |
| Special Account (B.D.F.S.A.) | 0.00           | 0.00           | 371.29        | 0.00        | \$371.29        |  |  |  |  |  |
| OTHERS:                      |                |                |               |             |                 |  |  |  |  |  |
| Breakage                     | 15,209.94      | 14,803.67      | 315.24        | 226.37      | \$30,555.22     |  |  |  |  |  |
| Outstanding Tickets          | 27,379.68      | 10,326.48      | 0.00          | 0.00        | \$37,706.16     |  |  |  |  |  |
| TOTAL COMMISSIONS            |                |                |               |             |                 |  |  |  |  |  |
| AND OTHERS:                  | \$1,422,353.78 | \$943,340.16   | \$22,457.80   | \$15,043.29 | \$2,403,195.03  |  |  |  |  |  |
| NET PAID TO THE PUBLIC       | \$5,123,636.52 | \$3,440,455.04 | \$77,673.90   | \$52,338.51 | \$8,694,103.97  |  |  |  |  |  |