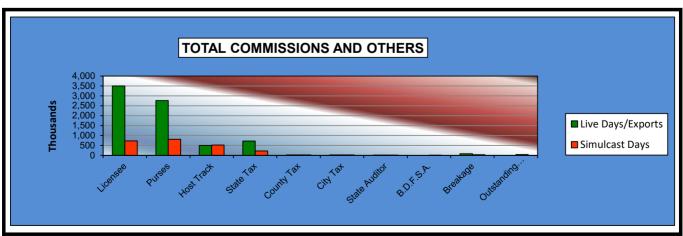

### OKLAHOMA HORSE RACING COMMISSION STATISTICAL REPORT OF OPERATIONS ALL TRACKS - LIVE DAYS AND SIMULCAST DAYS DISTRIBUTION SUMMARY OF NET WAGERED JANUARY 1, 2022 THROUGH DECEMBER 31, 2022

|                                  | Live<br>Days    | Exports<br>(see Note 1) | Total            | Simulcast<br>Days | Grand<br>Total   |
|----------------------------------|-----------------|-------------------------|------------------|-------------------|------------------|
| NET WAGERED                      | \$19,133,225.80 | \$152,346,567.02        | \$171,479,792.82 | \$26,488,049.40   | \$197,967,842.22 |
| COMMISSIONS:                     |                 |                         |                  |                   |                  |
| Licensee                         | 1,556,338.33    | 2,816,126.63            | \$4,372,464.96   | 1,959,659.36      | \$6,332,124.32   |
| Purses                           | 1,340,014.04    | 2,005,966.16            | \$3,345,980.20   | 1,766,522.92      | \$5,112,503.12   |
| Host Track                       | 610,292.37      | 0.00                    | \$610,292.37     | 1,348,059.25      | \$1,958,351.62   |
| State Tax                        | 333,179.95      | 485,493.32              | \$818,673.27     | 244,330.96        | \$1,063,004.23   |
| County Tax (See Note 4)          | 17,087.42       | 0.00                    | \$17,087.42      | 20,030.30         | \$37,117.72      |
| City Tax (See Note 4)            | 17,087.42       | 0.00                    | \$17,087.42      | 20,030.30         | \$37,117.72      |
| State Auditor                    | 11,742.23       | 0.00                    | \$11,742.23      | 25,720.59         | \$37,462.82      |
| Breeding Development Fund        |                 |                         |                  |                   |                  |
| Special Account (B.D.F.S.A.)     | 17,909.99       | 69,060.94               | \$86,970.93      | 510.82            | \$87,481.75      |
| OTHERS:                          |                 |                         |                  |                   |                  |
| Breakage                         | 103,458.06      | 0.00                    | \$103,458.06     | 124,649.49        | \$228,107.55     |
| Outstanding Tickets (See Note 3) | 0.00            | 0.00                    | \$0.00           | 58,836.11         | \$58,836.11      |
| TOTAL COMMISSIONS                |                 |                         |                  |                   |                  |
| AND OTHERS:                      | \$4,007,109.81  | \$5,376,647.05          | \$9,383,756.86   | \$5,568,350.10    | \$14,952,106.96  |
| NET PAID TO THE PUBLIC           | \$15,126,115.99 | \$146,969,919.97        | \$162,096,035.96 | \$20,919,699.30   | \$183,015,735.26 |