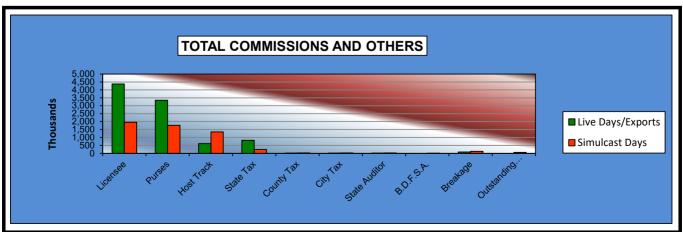

### OKLAHOMA HORSE RACING COMMISSION STATISTICAL REPORT OF OPERATIONS ALL TRACKS - LIVE DAYS AND SIMULCAST DAYS DISTRIBUTION SUMMARY OF NET WAGERED JANUARY 1, 2022 THROUGH DECEMBER 31, 2022

|                                  | Live<br>Days    | Exports<br>(see Note 1) | Total            | Simulcast<br>Days | Grand<br>Total   |
|----------------------------------|-----------------|-------------------------|------------------|-------------------|------------------|
| NET WAGERED                      | \$19,133,225.80 | \$152,346,567.02        | \$171,479,792.82 | \$26,488,049.40   | \$197,967,842.22 |
| COMMISSIONS:                     |                 |                         |                  |                   |                  |
| Licensee                         | 1,556,338.33    | 2,816,126.63            | \$4,372,464.96   | 1,959,659.36      | \$6,332,124.32   |
| Purses                           | 1,340,014.04    | 2,005,966.16            | \$3,345,980.20   | 1,766,522.92      | \$5,112,503.12   |
| Host Track                       | 610,292.37      | 0.00                    | \$610,292.37     | 1,348,059.25      | \$1,958,351.62   |
| State Tax                        | 333,179.95      | 485,493.32              | \$818,673.27     | 244,330.96        | \$1,063,004.23   |
| County Tax (See Note 4)          | 17,087.42       | 0.00                    | \$17,087.42      | 20,030.30         | \$37,117.72      |
| City Tax (See Note 4)            | 17,087.42       | 0.00                    | \$17,087.42      | 20,030.30         | \$37,117.72      |
| State Auditor                    | 11,742.23       | 0.00                    | \$11,742.23      | 25,720.59         | \$37,462.82      |
| Breeding Development Fund        |                 |                         |                  |                   |                  |
| Special Account (B.D.F.S.A.)     | 17,909.99       | 69,060.94               | \$86,970.93      | 510.82            | \$87,481.75      |
| OTHERS:                          |                 |                         |                  |                   |                  |
| Breakage                         | 103,458.06      | 0.00                    | \$103,458.06     | 124,649.49        | \$228,107.55     |
| Outstanding Tickets (See Note 3) | 0.00            | 0.00                    | \$0.00           | 58,836.11         | \$58,836.11      |
| TOTAL COMMISSIONS                |                 |                         |                  |                   |                  |
| AND OTHERS:                      | \$4,007,109.81  | \$5,376,647.05          | \$9,383,756.86   | \$5,568,350.10    | \$14,952,106.96  |
| NET PAID TO THE PUBLIC           | \$15,126,115.99 | \$146,969,919.97        | \$162,096,035.96 | \$20,919,699.30   | \$183,015,735.26 |