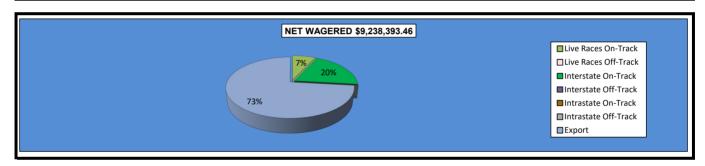

|                                  | Live<br>Days   | Exports<br>(see Note 1) | Total          | Simulcast<br>Days | Grand<br>Total  |
|----------------------------------|----------------|-------------------------|----------------|-------------------|-----------------|
| NET WAGERED                      | \$2,474,233.40 | \$6,764,160.06          | \$9,238,393.46 | \$14,271,510.90   | \$23,509,904.36 |
| COMMISSIONS:                     |                |                         |                |                   |                 |
| Licensee                         | 228,435.66     | 138,888.57              | \$367,324.23   | 1,164,030.98      | \$1,531,355.21  |
| Purses                           | 150,512.32     | 69,433.84               | \$219,946.16   | 890,809.74        | \$1,110,755.90  |
| Host Track                       | 101,189.13     | 0.00                    | \$101,189.13   | 754,420.10        | \$855,609.23    |
| State Tax                        | 0.00           | 0.00                    | \$0.00         | 0.00              | \$0.00          |
| County Tax (See Note 4)          | 0.00           | 0.00                    | \$0.00         | 0.00              | \$0.00          |
| City Tax (See Note 4)            | 0.00           | 0.00                    | \$0.00         | 0.00              | \$0.00          |
| State Auditor                    | 1,830.78       | 0.00                    | \$1,830.78     | 13,657.61         | \$15,488.39     |
| Breeding Development Fund        |                |                         |                |                   |                 |
| Special Account (B.D.F.S.A.)     | 2,653.84       | 1,272.84                | \$3,926.68     | 0.00              | \$3,926.68      |
| OTHERS:                          |                |                         |                |                   |                 |
| Breakage                         | 16,992.53      | 0.00                    | \$16,992.53    | 89,403.73         | \$106,396.26    |
| Outstanding Tickets (See Note 3) | 0.00           | 0.00                    | \$0.00         | 12,623.37         | \$12,623.37     |
| TOTAL COMMISSIONS<br>AND OTHERS: | \$501,614.26   | \$209,595.25            | \$711,209.51   | \$2,924,945.53    | \$3,636,155.04  |
| NET PAID TO THE PUBLIC           | \$1,972,619.14 | \$6,554,564.81          | \$8,527,183.95 | \$11,346,565.37   | \$19,873,749.32 |