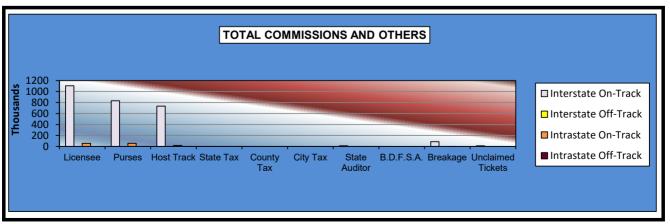

### OKLAHOMA HORSE RACING COMMISSION STATISTICAL REPORT OF OPERATIONS ALL TRACKS - LIVE DAYS AND SIMULCAST DAYS DISTRIBUTION SUMMARY OF NET WAGERED JANUARY 1, 2022 THROUGH DECEMBER 31, 2022

|                                  | Live<br>Days    | Exports<br>(see Note 1) | Total            | Simulcast<br>Days | Grand<br>Total   |
|----------------------------------|-----------------|-------------------------|------------------|-------------------|------------------|
| NET WAGERED                      | \$19,133,225.80 | \$152,346,567.02        | \$171,479,792.82 | \$26,488,049.40   | \$197,967,842.22 |
| COMMISSIONS:                     |                 |                         |                  |                   |                  |
| Licensee                         | 1,556,338.33    | 2,816,126.63            | \$4,372,464.96   | 1,959,659.36      | \$6,332,124.32   |
| Purses                           | 1,340,014.04    | 2,005,966.16            | \$3,345,980.20   | 1,766,522.92      | \$5,112,503.12   |
| Host Track                       | 610,292.37      | 0.00                    | \$610,292.37     | 1,348,059.25      | \$1,958,351.62   |
| State Tax                        | 333,179.95      | 485,493.32              | \$818,673.27     | 244,330.96        | \$1,063,004.23   |
| County Tax (See Note 4)          | 17,087.42       | 0.00                    | \$17,087.42      | 20,030.30         | \$37,117.72      |
| City Tax (See Note 4)            | 17,087.42       | 0.00                    | \$17,087.42      | 20,030.30         | \$37,117.72      |
| State Auditor                    | 11,742.23       | 0.00                    | \$11,742.23      | 25,720.59         | \$37,462.82      |
| Breeding Development Fund        |                 |                         |                  |                   |                  |
| Special Account (B.D.F.S.A.)     | 17,909.99       | 69,060.94               | \$86,970.93      | 510.82            | \$87,481.75      |
| OTHERS:                          |                 |                         |                  |                   |                  |
| Breakage                         | 103,458.06      | 0.00                    | \$103,458.06     | 124,649.49        | \$228,107.55     |
| Outstanding Tickets (See Note 3) | 0.00            | 0.00                    | \$0.00           | 58,836.11         | \$58,836.11      |
| TOTAL COMMISSIONS                |                 |                         |                  |                   |                  |
| AND OTHERS:                      | \$4,007,109.81  | \$5,376,647.05          | \$9,383,756.86   | \$5,568,350.10    | \$14,952,106.96  |
| NET PAID TO THE PUBLIC           | \$15,126,115.99 | \$146,969,919.97        | \$162,096,035.96 | \$20,919,699.30   | \$183,015,735.26 |