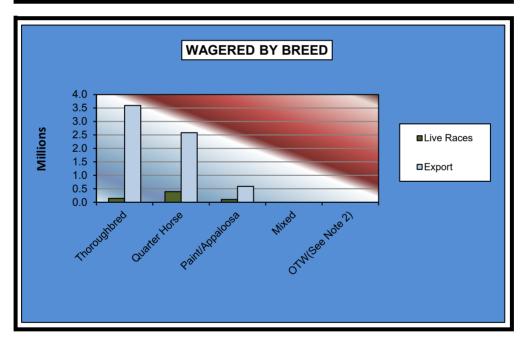

### OKLAHOMA HORSE RACING COMMISSION STATISTICAL REPORT OF OPERATIONS ALL TRACKS - LIVE DAYS AND SIMULCAST DAYS NET WAGERED BY BREED JANUARY 1, 2022 THROUGH DECEMBER 31, 2022

|                 | Live I         |                  |                  |
|-----------------|----------------|------------------|------------------|
|                 | Live<br>Races  | Export           | Grand<br>Total   |
|                 |                |                  |                  |
| Thoroughbred    | \$3,480,514.40 | \$109,259,415.08 | \$112,739,929.48 |
| Quarter Horse   | 3,347,078.60   | 37,942,635.39    | \$41,289,713.99  |
| Paint/Appaloosa | 557,630.20     | 5,144,516.55     | \$5,702,146.75   |
| Mixed           | 0.00           | 0.00             | \$0.00           |
| OTW(See Note 2) | 266,413.70     | 0.00             | \$266,413.70     |
| Net Wagered     | \$7,651,636.90 | \$152,346,567.02 | \$159,998,203.92 |