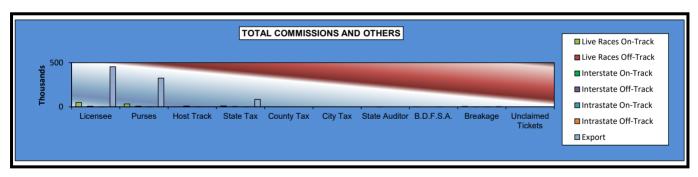

### OKLAHOMA HORSE RACING COMMISSION STATISTICAL REPORT OF OPERATIONS ALL TRACKS - LIVE DAYS AND SIMULCAST DAYS DISTRIBUTION SUMMARY OF NET WAGERED JANUARY 1, 2022 THROUGH DECEMBER 31, 2022

|                                  | Live<br>Days    | Exports<br>(see Note 1) | Total            | Simulcast<br>Days | Grand<br>Total   |
|----------------------------------|-----------------|-------------------------|------------------|-------------------|------------------|
| NET WAGERED                      | \$19,133,225.80 | \$152,346,567.02        | \$171,479,792.82 | \$26,488,049.40   | \$197,967,842.22 |
| COMMISSIONS:                     |                 |                         |                  |                   |                  |
| Licensee                         | 1,556,338.33    | 2,816,126.63            | \$4,372,464.96   | 1,959,659.36      | \$6,332,124.32   |
| Purses                           | 1,340,014.04    | 2,005,966.16            | \$3,345,980.20   | 1,766,522.92      | \$5,112,503.12   |
| Host Track                       | 610,292.37      | 0.00                    | \$610,292.37     | 1,348,059.25      | \$1,958,351.62   |
| State Tax                        | 333,179.95      | 485,493.32              | \$818,673.27     | 244,330.96        | \$1,063,004.23   |
| County Tax (See Note 4)          | 17,087.42       | 0.00                    | \$17,087.42      | 20,030.30         | \$37,117.72      |
| City Tax (See Note 4)            | 17,087.42       | 0.00                    | \$17,087.42      | 20,030.30         | \$37,117.72      |
| State Auditor                    | 11,742.23       | 0.00                    | \$11,742.23      | 25,720.59         | \$37,462.82      |
| Breeding Development Fund        |                 |                         |                  |                   |                  |
| Special Account (B.D.F.S.A.)     | 17,909.99       | 69,060.94               | \$86,970.93      | 510.82            | \$87,481.75      |
| OTHERS:                          |                 |                         |                  |                   |                  |
| Breakage                         | 103,458.06      | 0.00                    | \$103,458.06     | 124,649.49        | \$228,107.55     |
| Outstanding Tickets (See Note 3) | 0.00            | 0.00                    | \$0.00           | 58,836.11         | \$58,836.11      |
| TOTAL COMMISSIONS                |                 |                         |                  |                   |                  |
| AND OTHERS:                      | \$4,007,109.81  | \$5,376,647.05          | \$9,383,756.86   | \$5,568,350.10    | \$14,952,106.96  |
| NET PAID TO THE PUBLIC           | \$15,126,115.99 | \$146,969,919.97        | \$162,096,035.96 | \$20,919,699.30   | \$183,015,735.26 |