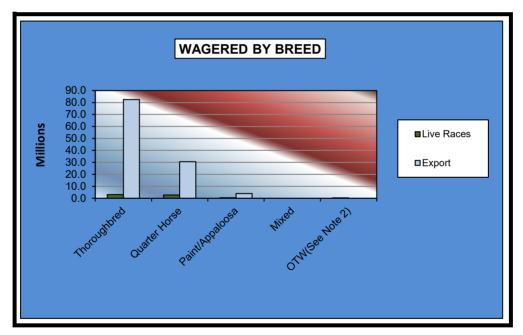

### OKLAHOMA HORSE RACING COMMISSION STATISTICAL REPORT OF OPERATIONS ALL TRACKS - LIVE DAYS AND SIMULCAST DAYS NET WAGERED BY BREED JANUARY 1, 2022 THROUGH DECEMBER 31, 2022

|                 | Live I         |                  |                  |
|-----------------|----------------|------------------|------------------|
|                 | Live<br>Races  | Export           | Grand<br>Total   |
|                 |                |                  |                  |
| Thoroughbred    | \$3,480,514.40 | \$109,259,415.08 | \$112,739,929.48 |
| Quarter Horse   | 3,347,078.60   | 37,942,635.39    | \$41,289,713.99  |
| Paint/Appaloosa | 557,630.20     | 5,144,516.55     | \$5,702,146.75   |
| Mixed           | 0.00           | 0.00             | \$0.00           |
| OTW(See Note 2) | 266,413.70     | 0.00             | \$266,413.70     |
| Net Wagered     | \$7,651,636.90 | \$152,346,567.02 | \$159,998,203.92 |