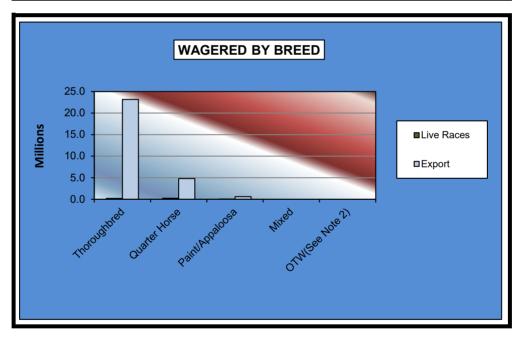

### OKLAHOMA HORSE RACING COMMISSION STATISTICAL REPORT OF OPERATIONS ALL TRACKS - LIVE DAYS AND SIMULCAST DAYS NET WAGERED BY BREED JANUARY 1, 2022 THROUGH DECEMBER 31, 2022

|                 | Live I         |                  |                  |
|-----------------|----------------|------------------|------------------|
|                 | Live<br>Races  | Export           | Grand<br>Total   |
|                 |                |                  |                  |
| Thoroughbred    | \$3,480,514.40 | \$109,259,415.08 | \$112,739,929.48 |
| Quarter Horse   | 3,347,078.60   | 37,942,635.39    | \$41,289,713.99  |
| Paint/Appaloosa | 557,630.20     | 5,144,516.55     | \$5,702,146.75   |
| Mixed           | 0.00           | 0.00             | \$0.00           |
| OTW(See Note 2) | 266,413.70     | 0.00             | \$266,413.70     |
| Net Wagered     | \$7,651,636.90 | \$152,346,567.02 | \$159,998,203.92 |