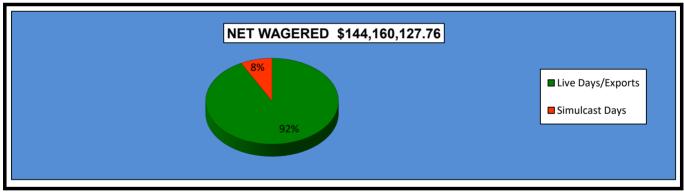

### OKLAHOMA HORSE RACING COMMISSION STATISTICAL REPORT OF OPERATIONS REMINGTON PARK-LIVE RACE DAYS AND SIMULCAST DAYS DISTRIBUTION SUMMARY OF NET WAGERED JANUARY 1, 2022 THROUGH DECEMBER 31, 2022

|                                  | Live<br>Days    | Exports<br>(see Note 1) | Total            | Simulcast<br>Days | Grand<br>Total   |
|----------------------------------|-----------------|-------------------------|------------------|-------------------|------------------|
| NET WAGERED                      | \$16,078,148.90 | \$116,984,679.86        | \$133,062,828.76 | \$11,097,299.00   | \$144,160,127.76 |
| COMMISSIONS:                     |                 |                         |                  |                   |                  |
| Licensee                         | 1,273,242.89    | 2,223,608.02            | \$3,496,850.91   | 730,179.58        | \$4,227,030.49   |
| Purses                           | 1,149,962.36    | 1,611,251.79            | \$2,761,214.15   | 810,572.55        | \$3,571,786.70   |
| Host Track                       | 500,778.81      | 0.00                    | \$500,778.81     | 520,806.49        | \$1,021,585.30   |
| State Tax                        | 321,563.04      | 402,253.84              | \$723,816.88     | 221,945.97        | \$945,762.85     |
| County Tax (See Note 4)          | 17,087.42       | 0.00                    | \$17,087.42      | 20,030.30         | \$37,117.72      |
| City Tax (See Note 4)            | 17,087.42       | 0.00                    | \$17,087.42      | 20,030.30         | \$37,117.72      |
| State Auditor                    | 9,785.99        | 0.00                    | \$9,785.99       | 10,997.17         | \$20,783.16      |
| Breeding Development Fund        |                 |                         |                  |                   |                  |
| Special Account (B.D.F.S.A.)     | 14,281.82       | 65,236.60               | \$79,518.42      | 371.29            | \$79,889.71      |
| OTHERS:                          |                 |                         |                  |                   |                  |
| Breakage                         | 82,329.63       | 0.00                    | \$82,329.63      | 30,555.22         | \$112,884.85     |
| Outstanding Tickets (See Note 3) | 0.00            | 0.00                    | \$0.00           | 37,706.16         | \$37,706.16      |
| TOTAL COMMISSIONS                |                 |                         |                  |                   |                  |
| AND OTHERS:                      | \$3,386,119.38  | \$4,302,350.25          | \$7,688,469.63   | \$2,403,195.03    | \$10,091,664.66  |
| NET PAID TO THE PUBLIC           | \$12,692,029.52 | \$112,682,329.61        | \$125,374,359.13 | \$8,694,103.97    | \$134,068,463.10 |