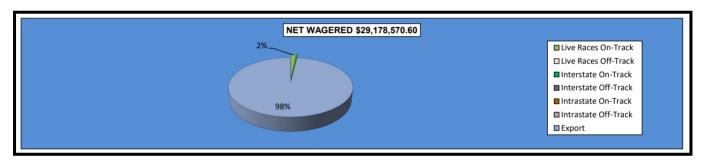

### OKLAHOMA HORSE RACING COMMISSION STATISTICAL REPORT OF OPERATIONS WILL ROGERS DOWNS-LIVE RACE DAYS AND SIMULCAST DAYS DISTRIBUTION SUMMARY OF NET WAGERED JANUARY 1, 2022 THROUGH DECEMBER 31, 2022

|                                  | Live<br>Days | Exports<br>(see Note 1) | Total           | Simulcast<br>Days | Grand<br>Total  |
|----------------------------------|--------------|-------------------------|-----------------|-------------------|-----------------|
| NET WAGERED                      | \$580,843.50 | \$28,597,727.10         | \$29,178,570.60 | \$1,119,239.50    | \$30,297,810.10 |
| COMMISSIONS:                     |              |                         |                 |                   |                 |
| Licensee                         | 54,659.78    | 453,630.04              | \$508,289.82    | 65,448.80         | \$573,738.62    |
| Purses                           | 39,539.36    | 325,280.53              | \$364,819.89    | 65,140.63         | \$429,960.52    |
| Host Track                       | 8,324.43     | 0.00                    | \$8,324.43      | 72,832.66         | \$81,157.09     |
| State Tax                        | 11,616.91    | 83,239.48               | \$94,856.39     | 22,384.99         | \$117,241.38    |
| County Tax (See Note 4)          | 0.00         | 0.00                    | \$0.00          | 0.00              | \$0.00          |
| City Tax (See Note 4)            | 0.00         | 0.00                    | \$0.00          | 0.00              | \$0.00          |
| State Auditor                    | 125.46       | 0.00                    | \$125.46        | 1,065.81          | \$1,191.27      |
| Breeding Development Fund        |              |                         |                 |                   |                 |
| Special Account (B.D.F.S.A.)     | 974.33       | 2,551.50                | \$3,525.83      | 139.53            | \$3,665.36      |
| OTHERS:                          |              |                         |                 |                   |                 |
| Breakage                         | 4.135.90     | 0.00                    | \$4.135.90      | 4.690.54          | \$8,826.44      |
| Outstanding Tickets (See Note 3) | 0.00         | 0.00                    | \$0.00          | 8,506.58          | \$8,506.58      |
| TOTAL COMMISSIONS                |              |                         |                 |                   |                 |
| AND OTHERS:                      | \$119,376.17 | \$864,701.55            | \$984,077.72    | \$240,209.54      | \$1,224,287.26  |
| NET PAID TO THE PUBLIC           | \$461,467.33 | \$27,733,025.55         | \$28,194,492.88 | \$879,029.96      | \$29,073,522.84 |