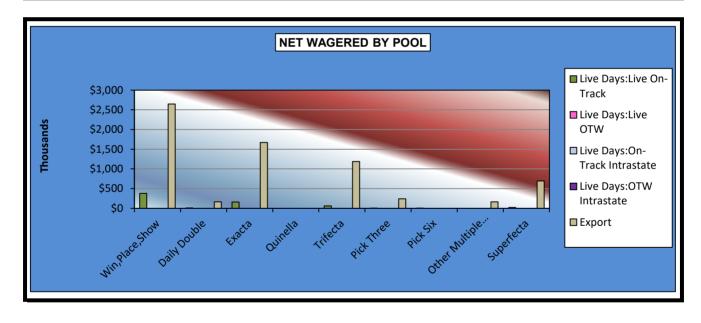

### OKLAHOMA HORSE RACING COMMISSION STATISTICAL REPORT OF OPERATIONS ALL TRACKS - LIVE DAYS AND SIMULCAST DAYS NET WAGERED BY POOL JANUARY 1, 2022 THROUGH DECEMBER 31, 2022

|                      | Live Days      |              |            |            |                  |                  |  |  |  |
|----------------------|----------------|--------------|------------|------------|------------------|------------------|--|--|--|
|                      | Live Ra        |              | Intrastate |            |                  | Grand            |  |  |  |
|                      | On-Track       | OTW          | On-Track   | OTW        | Export           | Total            |  |  |  |
| Win,Place,Show       | \$4,071,993.00 | \$70,645.00  | \$1,854.00 | \$629.00   | \$45,190,191.71  | \$49,335,312.71  |  |  |  |
| Daily Double         | 71,802.00      | 5,618.00     | 104.00     | 20.00      | 3,143,159.68     | \$3,220,703.68   |  |  |  |
| Exacta               | 1,507,739.00   | 56,374.00    | 1,195.00   | 1,402.00   | 34,935,918.34    | \$36,502,628.34  |  |  |  |
| Quinella             | 0.00           | 0.00         | 4.80       | 0.00       | 0.00             | \$4.80           |  |  |  |
| Trifecta             | 825,407.90     | 58,862.50    | 1,096.00   | 985.00     | 25,936,132.27    | \$26,822,483.67  |  |  |  |
| Pick Three           | 104,403.00     | 12,486.50    | 178.50     | 15.00      | 8,551,566.02     | \$8,668,649.02   |  |  |  |
| Pick Six             | 286,071.50     | 16,588.50    | 0.00       | 0.00       | 0.00             | \$302,660.00     |  |  |  |
| Other Multiple Picks | 80,594.00      | 4,282.00     | 223.00     | 0.00       | 16,124,229.09    | \$16,209,328.09  |  |  |  |
| Superfecta           | 437,212.80     | 41,557.20    | 1,141.30   | 766.50     | 18,465,369.91    | \$18,946,047.71  |  |  |  |
| NET WAGERED          | \$7,385,223.20 | \$266,413.70 | \$5,796.60 | \$3,817.50 | \$152,346,567.02 | \$160,007,818.02 |  |  |  |