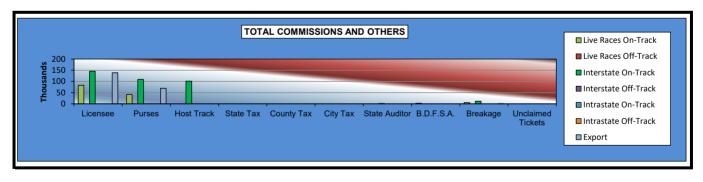

### OKLAHOMA HORSE RACING COMMISSION STATISTICAL REPORT OF OPERATIONS ALL TRACKS - LIVE DAYS AND SIMULCAST DAYS DISTRIBUTION SUMMARY OF NET WAGERED JANUARY 1, 2022 THROUGH DECEMBER 31, 2022

|                                  | Live<br>Days    | Exports<br>(see Note 1) | Total            | Simulcast<br>Days | Grand<br>Total   |
|----------------------------------|-----------------|-------------------------|------------------|-------------------|------------------|
| NET WAGERED                      | \$19,133,225.80 | \$152,346,567.02        | \$171,479,792.82 | \$26,488,049.40   | \$197,967,842.22 |
| COMMISSIONS:                     |                 |                         |                  |                   |                  |
| Licensee                         | 1,556,338.33    | 2,816,126.63            | \$4,372,464.96   | 1,959,659.36      | \$6,332,124.32   |
| Purses                           | 1,340,014.04    | 2,005,966.16            | \$3,345,980.20   | 1,766,522.92      | \$5,112,503.12   |
| Host Track                       | 610,292.37      | 0.00                    | \$610,292.37     | 1,348,059.25      | \$1,958,351.62   |
| State Tax                        | 333,179.95      | 485,493.32              | \$818,673.27     | 244,330.96        | \$1,063,004.23   |
| County Tax (See Note 4)          | 17,087.42       | 0.00                    | \$17,087.42      | 20,030.30         | \$37,117.72      |
| City Tax (See Note 4)            | 17,087.42       | 0.00                    | \$17,087.42      | 20,030.30         | \$37,117.72      |
| State Auditor                    | 11,742.23       | 0.00                    | \$11,742.23      | 25,720.59         | \$37,462.82      |
| Breeding Development Fund        |                 |                         |                  |                   |                  |
| Special Account (B.D.F.S.A.)     | 17,909.99       | 69,060.94               | \$86,970.93      | 510.82            | \$87,481.75      |
| OTHERS:                          |                 |                         |                  |                   |                  |
| Breakage                         | 103,458.06      | 0.00                    | \$103,458.06     | 124,649.49        | \$228,107.55     |
| Outstanding Tickets (See Note 3) | 0.00            | 0.00                    | \$0.00           | 58,836.11         | \$58,836.11      |
| TOTAL COMMISSIONS                |                 |                         |                  |                   |                  |
| AND OTHERS:                      | \$4,007,109.81  | \$5,376,647.05          | \$9,383,756.86   | \$5,568,350.10    | \$14,952,106.96  |
| NET PAID TO THE PUBLIC           | \$15,126,115.99 | \$146,969,919.97        | \$162,096,035.96 | \$20,919,699.30   | \$183,015,735.26 |