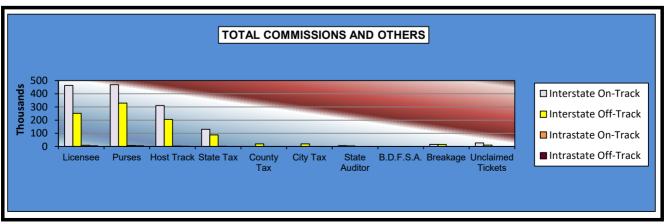

### OKLAHOMA HORSE RACING COMMISSION STATISTICAL REPORT OF OPERATIONS ALL TRACKS - LIVE DAYS AND SIMULCAST DAYS DISTRIBUTION SUMMARY OF NET WAGERED JANUARY 1, 2022 THROUGH DECEMBER 31, 2022

|                                  | Live<br>Days    | Exports<br>(see Note 1) | Total            | Simulcast<br>Days | Grand<br>Total   |
|----------------------------------|-----------------|-------------------------|------------------|-------------------|------------------|
| NET WAGERED                      | \$19,133,225.80 | \$152,346,567.02        | \$171,479,792.82 | \$26,488,049.40   | \$197,967,842.22 |
| COMMISSIONS:                     |                 |                         |                  |                   |                  |
| Licensee                         | 1,556,338.33    | 2,816,126.63            | \$4,372,464.96   | 1,959,659.36      | \$6,332,124.32   |
| Purses                           | 1,340,014.04    | 2,005,966.16            | \$3,345,980.20   | 1,766,522.92      | \$5,112,503.12   |
| Host Track                       | 610,292.37      | 0.00                    | \$610,292.37     | 1,348,059.25      | \$1,958,351.62   |
| State Tax                        | 333,179.95      | 485,493.32              | \$818,673.27     | 244,330.96        | \$1,063,004.23   |
| County Tax (See Note 4)          | 17,087.42       | 0.00                    | \$17,087.42      | 20,030.30         | \$37,117.72      |
| City Tax (See Note 4)            | 17,087.42       | 0.00                    | \$17,087.42      | 20,030.30         | \$37,117.72      |
| State Auditor                    | 11,742.23       | 0.00                    | \$11,742.23      | 25,720.59         | \$37,462.82      |
| Breeding Development Fund        |                 |                         |                  |                   |                  |
| Special Account (B.D.F.S.A.)     | 17,909.99       | 69,060.94               | \$86,970.93      | 510.82            | \$87,481.75      |
| OTHERS:                          |                 |                         |                  |                   |                  |
| Breakage                         | 103,458.06      | 0.00                    | \$103,458.06     | 124,649.49        | \$228,107.55     |
| Outstanding Tickets (See Note 3) | 0.00            | 0.00                    | \$0.00           | 58,836.11         | \$58,836.11      |
| TOTAL COMMISSIONS                |                 |                         |                  |                   |                  |
| AND OTHERS:                      | \$4,007,109.81  | \$5,376,647.05          | \$9,383,756.86   | \$5,568,350.10    | \$14,952,106.96  |
| NET PAID TO THE PUBLIC           | \$15,126,115.99 | \$146,969,919.97        | \$162,096,035.96 | \$20,919,699.30   | \$183,015,735.26 |