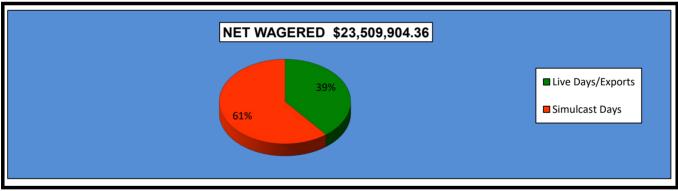

|                                  | Live<br>Days   | Exports<br>(see Note 1) | Total          | Simulcast<br>Days | Grand<br>Total  |
|----------------------------------|----------------|-------------------------|----------------|-------------------|-----------------|
| NET WAGERED                      | \$2,474,233.40 | \$6,764,160.06          | \$9,238,393.46 | \$14,271,510.90   | \$23,509,904.36 |
| COMMISSIONS:                     |                |                         |                |                   |                 |
| Licensee                         | 228,435.66     | 138,888.57              | \$367,324.23   | 1,164,030.98      | \$1,531,355.21  |
| Purses                           | 150,512.32     | 69,433.84               | \$219,946.16   | 890,809.74        | \$1,110,755.90  |
| Host Track                       | 101,189.13     | 0.00                    | \$101,189.13   | 754,420.10        | \$855,609.23    |
| State Tax                        | 0.00           | 0.00                    | \$0.00         | 0.00              | \$0.00          |
| County Tax (See Note 4)          | 0.00           | 0.00                    | \$0.00         | 0.00              | \$0.00          |
| City Tax (See Note 4)            | 0.00           | 0.00                    | \$0.00         | 0.00              | \$0.00          |
| State Auditor                    | 1,830.78       | 0.00                    | \$1,830.78     | 13,657.61         | \$15,488.39     |
| Breeding Development Fund        |                |                         |                |                   |                 |
| Special Account (B.D.F.S.A.)     | 2,653.84       | 1,272.84                | \$3,926.68     | 0.00              | \$3,926.68      |
| OTHERS:                          |                |                         |                |                   |                 |
| Breakage                         | 16,992.53      | 0.00                    | \$16,992.53    | 89,403.73         | \$106,396.26    |
| Outstanding Tickets (See Note 3) | 0.00           | 0.00                    | \$0.00         | 12,623.37         | \$12,623.37     |
| TOTAL COMMISSIONS<br>AND OTHERS: | \$501,614.26   | \$209,595.25            | \$711,209.51   | \$2,924,945.53    | \$3,636,155.04  |
| NET PAID TO THE PUBLIC           | \$1,972,619.14 | \$6,554,564.81          | \$8,527,183.95 | \$11,346,565.37   | \$19,873,749.32 |