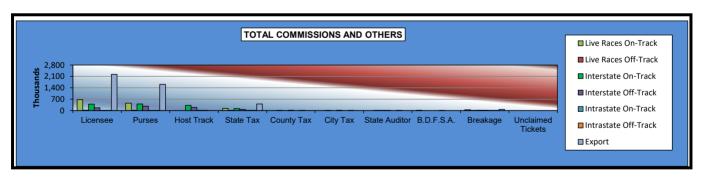

### OKLAHOMA HORSE RACING COMMISSION STATISTICAL REPORT OF OPERATIONS ALL TRACKS - LIVE DAYS AND SIMULCAST DAYS DISTRIBUTION SUMMARY OF NET WAGERED JANUARY 1, 2022 THROUGH DECEMBER 31, 2022

|                                  | Live<br>Days    | Exports<br>(see Note 1) | Total            | Simulcast<br>Days | Grand<br>Total   |
|----------------------------------|-----------------|-------------------------|------------------|-------------------|------------------|
| NET WAGERED                      | \$19,133,225.80 | \$152,346,567.02        | \$171,479,792.82 | \$26,488,049.40   | \$197,967,842.22 |
| COMMISSIONS:                     |                 |                         |                  |                   |                  |
| Licensee                         | 1,556,338.33    | 2,816,126.63            | \$4,372,464.96   | 1,959,659.36      | \$6,332,124.32   |
| Purses                           | 1,340,014.04    | 2,005,966.16            | \$3,345,980.20   | 1,766,522.92      | \$5,112,503.12   |
| Host Track                       | 610,292.37      | 0.00                    | \$610,292.37     | 1,348,059.25      | \$1,958,351.62   |
| State Tax                        | 333,179.95      | 485,493.32              | \$818,673.27     | 244,330.96        | \$1,063,004.23   |
| County Tax (See Note 4)          | 17,087.42       | 0.00                    | \$17,087.42      | 20,030.30         | \$37,117.72      |
| City Tax (See Note 4)            | 17,087.42       | 0.00                    | \$17,087.42      | 20,030.30         | \$37,117.72      |
| State Auditor                    | 11,742.23       | 0.00                    | \$11,742.23      | 25,720.59         | \$37,462.82      |
| Breeding Development Fund        |                 |                         |                  |                   |                  |
| Special Account (B.D.F.S.A.)     | 17,909.99       | 69,060.94               | \$86,970.93      | 510.82            | \$87,481.75      |
| OTHERS:                          |                 |                         |                  |                   |                  |
| Breakage                         | 103,458.06      | 0.00                    | \$103,458.06     | 124,649.49        | \$228,107.55     |
| Outstanding Tickets (See Note 3) | 0.00            | 0.00                    | \$0.00           | 58,836.11         | \$58,836.11      |
| TOTAL COMMISSIONS                |                 |                         |                  |                   |                  |
| AND OTHERS:                      | \$4,007,109.81  | \$5,376,647.05          | \$9,383,756.86   | \$5,568,350.10    | \$14,952,106.96  |
| NET PAID TO THE PUBLIC           | \$15,126,115.99 | \$146,969,919.97        | \$162,096,035.96 | \$20,919,699.30   | \$183,015,735.26 |