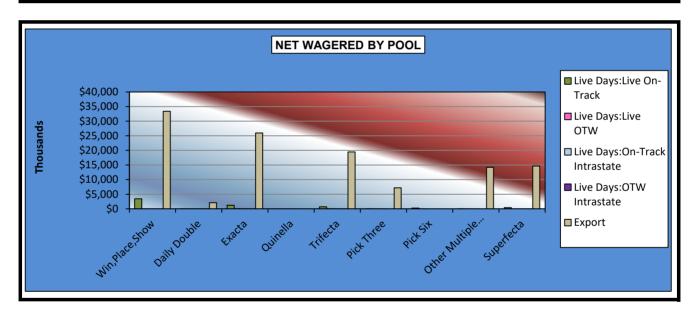

### OKLAHOMA HORSE RACING COMMISSION STATISTICAL REPORT OF OPERATIONS ALL TRACKS - LIVE DAYS AND SIMULCAST DAYS NET WAGERED BY POOL JANUARY 1, 2022 THROUGH DECEMBER 31, 2022

|                      | Live Days      |              |            |            |                  |                  |  |  |  |
|----------------------|----------------|--------------|------------|------------|------------------|------------------|--|--|--|
|                      | Live Ra        |              | Intrastate |            |                  | Grand            |  |  |  |
|                      | On-Track       | OTW          | On-Track   | OTW        | Export           | Total            |  |  |  |
| Win,Place,Show       | \$4,071,993.00 | \$70,645.00  | \$1,854.00 | \$629.00   | \$45,190,191.71  | \$49,335,312.71  |  |  |  |
| Daily Double         | 71,802.00      | 5,618.00     | 104.00     | 20.00      | 3,143,159.68     | \$3,220,703.68   |  |  |  |
| Exacta               | 1,507,739.00   | 56,374.00    | 1,195.00   | 1,402.00   | 34,935,918.34    | \$36,502,628.34  |  |  |  |
| Quinella             | 0.00           | 0.00         | 4.80       | 0.00       | 0.00             | \$4.80           |  |  |  |
| Trifecta             | 825,407.90     | 58,862.50    | 1,096.00   | 985.00     | 25,936,132.27    | \$26,822,483.67  |  |  |  |
| Pick Three           | 104,403.00     | 12,486.50    | 178.50     | 15.00      | 8,551,566.02     | \$8,668,649.02   |  |  |  |
| Pick Six             | 286,071.50     | 16,588.50    | 0.00       | 0.00       | 0.00             | \$302,660.00     |  |  |  |
| Other Multiple Picks | 80,594.00      | 4,282.00     | 223.00     | 0.00       | 16,124,229.09    | \$16,209,328.09  |  |  |  |
| Superfecta           | 437,212.80     | 41,557.20    | 1,141.30   | 766.50     | 18,465,369.91    | \$18,946,047.71  |  |  |  |
| NET WAGERED          | \$7,385,223.20 | \$266,413.70 | \$5,796.60 | \$3,817.50 | \$152,346,567.02 | \$160,007,818.02 |  |  |  |