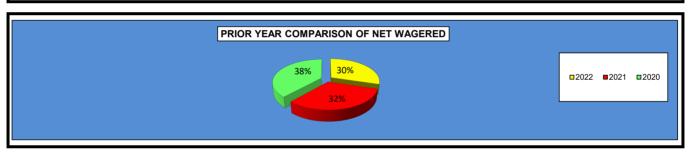

### OKLAHOMA HORSE RACING COMMISSION STATISTICAL REPORT OF OPERATIONS ALL TRACKS - LIVE DAYS AND SIMULCAST DAYS PRIOR YEAR COMPARISON - DISTRIBUTION SUMMARY OF NET WAGERED JANUARY 1, 2022 THROUGH DECEMBER 31, 2022

|                           | 2022<br>(See Note 1) | 2021<br>(See Note 1) | 2020<br>(See Note 1) | 2021 to 2022<br>Increase<br>(Decrease) | %<br>Increase<br>(Decrease) | 2020 to 2021<br>Increase<br>(Decrease) | %<br>Increase<br>(Decrease) |
|---------------------------|----------------------|----------------------|----------------------|----------------------------------------|-----------------------------|----------------------------------------|-----------------------------|
| NET WAGERED               | \$197,967,842.22     | \$216,961,275.75     | \$384,151,470.81     | (\$18,993,433.53)                      | -8.75%                      | (\$167,190,195.06)                     | -43.52%                     |
| COMMISSIONS:              |                      |                      |                      |                                        |                             |                                        |                             |
| Licensee                  | 6,332,124.32         | 6,926,025.92         | 9,645,352.55         | (593,901.60)                           | -8.57%                      | (2,719,326.63)                         | -28.19%                     |
| Purses                    | 5,112,503.12         | 5,544,306.53         | 7,342,511.11         | (431,803.41)                           | -7.79%                      | (1,798,204.58)                         | -24.49%                     |
| Host Track                | 1,958,351.62         | 2,059,337.31         | 1,783,612.47         | (100,985.69)                           | -4.90%                      | 275,724.84                             | 15.46%                      |
| State Tax                 | 1,063,004.23         | 1,138,483.90         | 1,574,710.51         | (75,479.67)                            | -6.63%                      | (436,226.61)                           | -27.70%                     |
| County Tax (See Note 4)   | 37,117.72            | 40,686.95            | 31,802.94            | (3,569.23)                             | -8.77%                      | 8,884.01                               | 27.93%                      |
| City Tax (See Note 4)     | 37,117.72            | 40,686.95            | 31,802.94            | (3,569.23)                             | -8.77%                      | 8,884.01                               | 27.93%                      |
| State Auditor             | 37,462.82            | 39,822.47            | 34,642.17            | (2,359.65)                             | -5.93%                      | 5,180.30                               | 14.95%                      |
| Breeding Development Fund |                      |                      |                      |                                        |                             |                                        |                             |
| Special Account           | 87,481.75            | 108,818.54           | 194,588.38           | (21,336.79)                            | -19.61%                     | (85,769.84)                            | -44.08%                     |
| OTHERS:                   |                      |                      |                      |                                        |                             |                                        |                             |
| Breakage                  | 228,107.55           | 267,399.62           | 210,358.30           | (39,292.07)                            | -14.69%                     | 57,041.32                              | 27.12%                      |
| Outstanding Tickets       | 58,836.11            | 51,169.91            | 90,631.84            | 7,666.20                               | 14.98%                      | (39,461.93)                            | -43.54%                     |
| TOTAL COMMISSIONS AND     |                      |                      |                      |                                        |                             |                                        |                             |
| OTHERS                    | \$14,952,106.96      | \$16,216,738.10      | \$20,940,013.21      | (\$1,264,631.14)                       | -7.80%                      | (\$4,723,275.11)                       | -22.56%                     |