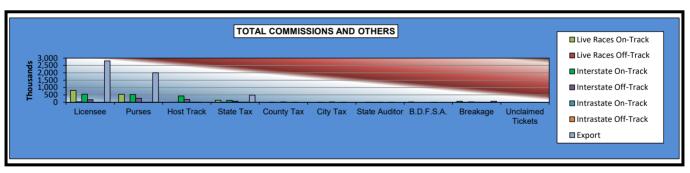

|                              |                       | Live Days    |                      |                       |            |            |                  |                  |  |  |  |  |
|------------------------------|-----------------------|--------------|----------------------|-----------------------|------------|------------|------------------|------------------|--|--|--|--|
|                              | Live                  |              | Interstate           | Import                | mport      |            | Grand            |                  |  |  |  |  |
|                              | On-Track              | OTW          | On-Track             | OTW                   | On-Track   | OTW        | Export           | Total            |  |  |  |  |
|                              | <b>*</b> 7.005.000.00 | **********   | <b>47</b> 045 000 40 | <b>*</b> 0 500 074 40 | 45 700 00  | 00.047.50  | 4450 040 507 00  | 4474 470 700 00  |  |  |  |  |
| NET WAGERED                  | \$7,385,223.20        | \$266,413.70 | \$7,945,003.40       | \$3,526,971.40        | \$5,796.60 | \$3,817.50 | \$152,346,567.02 | \$171,479,792.82 |  |  |  |  |
| COMMISSIONS:                 |                       |              |                      |                       |            |            |                  |                  |  |  |  |  |
| Licensee                     | 798,848.98            | 30,196.59    | 551,739.62           | 174,728.36            | 504.32     | 320.46     | 2,816,126.63     | \$4,372,464.96   |  |  |  |  |
| Purses                       | 533,588.05            | 19,981.14    | 521,238.50           | 264,523.34            | 396.70     | 286.31     | 2,005,966.16     | \$3,345,980.20   |  |  |  |  |
| Host Track                   | 0.00                  | 0.00         | 425,923.53           | 184,080.41            | 173.90     | 114.53     | 0.00             | \$610,292.37     |  |  |  |  |
| State Tax                    | 134,835.40            | 5,328.26     | 122,284.57           | 70,539.43             | 115.94     | 76.35      | 485,493.32       | \$818,673.27     |  |  |  |  |
| County Tax (See Note 4)      | 0.00                  | 1,198.86     | 0.00                 | 15,871.38             | 0.00       | 17.18      | 0.00             | \$17,087.42      |  |  |  |  |
| City Tax (See Note 4)        | 0.00                  | 1,198.86     | 0.00                 | 15,871.38             | 0.00       | 17.18      | 0.00             | \$17,087.42      |  |  |  |  |
| State Auditor                | 0.00                  | 266.42       | 7,945.02             | 3,526.97              | 0.00       | 3.82       | 0.00             | \$11,742.23      |  |  |  |  |
| Breeding Development Fund    |                       |              |                      |                       |            |            |                  |                  |  |  |  |  |
| Special Account (B.D.F.S.A.) | 17,893.10             | 0.00         | 0.00                 | 0.00                  | 16.89      | 0.00       | 69,060.94        | \$86,970.93      |  |  |  |  |
| OTHERS:                      |                       |              |                      |                       |            |            |                  |                  |  |  |  |  |
| Breakage                     | 60,576.00             | 1,192.89     | 28,434.14            | 13,220.73             | 25.68      | 8.62       | 0.00             | \$103,458.06     |  |  |  |  |
| Outstanding Tickets          | 0.00                  | 0.00         | 0.00                 | 0.00                  | 0.00       | 0.00       | 0.00             | \$0.00           |  |  |  |  |
| TOTAL COMMISSIONS            |                       |              |                      |                       |            |            |                  |                  |  |  |  |  |
| AND OTHERS:                  | \$1,545,741.53        | \$59,363.02  | \$1,657,565.38       | \$742,362.00          | \$1,233.43 | \$844.45   | \$5,376,647.05   | \$9,383,756.86   |  |  |  |  |
| NET PAID TO THE PUBLIC       | \$5,839,481.67        | \$207,050.68 | \$6,287,438.02       | \$2,784,609.40        | \$4,563.17 | \$2,973.05 | \$146,969,919.97 | \$162,096,035.96 |  |  |  |  |

|                              |                 | Simulcas       | t Days       |             |                 |
|------------------------------|-----------------|----------------|--------------|-------------|-----------------|
|                              | Interstate Ir   | nport          | port         | Grand       |                 |
|                              | On-Track        | OTW            | On-Track     | OTW         | Total           |
|                              |                 |                |              |             |                 |
| NET WAGERED                  | \$21,269,412.20 | \$4,383,795.20 | \$767,460.20 | \$67,381.80 | \$26,488,049.40 |
| COMMISSIONS:                 |                 |                |              |             |                 |
| Licensee                     | 1,630,523.98    | 251,952.08     | 71,463.04    | 5,720.26    | \$1,959,659.36  |
| Purses                       | 1,364,915.19    | 328,785.65     | 67,768.37    | 5,053.71    | \$1,766,522.92  |
| Host Track                   | 1,116,774.90    | 205,958.35     | 23,304.51    | 2,021.49    | \$1,348,059.25  |
| State Tax                    | 152,236.12      | 87,675.97      | 3,071.23     | 1,347.64    | \$244,330.96    |
| County Tax (See Note 4)      | 0.00            | 19,727.08      | 0.00         | 303.22      | \$20,030.30     |
| City Tax (See Note 4)        | 0.00            | 19,727.08      | 0.00         | 303.22      | \$20,030.30     |
| State Auditor                | 21,269.41       | 4,383.80       | 0.00         | 67.38       | \$25,720.59     |
| Breeding Development Fund    |                 |                |              |             |                 |
| Special Account (B.D.F.S.A.) | 0.00            | 0.00           | 510.82       | 0.00        | \$510.82        |
| OTHERS:                      |                 |                |              |             |                 |
| Breakage                     | 106,379.77      | 14,803.67      | 3,239.68     | 226.37      | \$124,649.49    |
| Outstanding Tickets          | 48,509.63       | 10,326.48      | 0.00         | 0.00        | \$58,836.11     |
| TOTAL COMMISSIONS            |                 |                |              |             |                 |
| AND OTHERS:                  | \$4,440,609.00  | \$943,340.16   | \$169,357.65 | \$15,043.29 | \$5,568,350.10  |
| NET PAID TO THE PUBLIC       | \$16,828,803.20 | \$3,440,455.04 | \$598,102.55 | \$52,338.51 | \$20,919,699.30 |