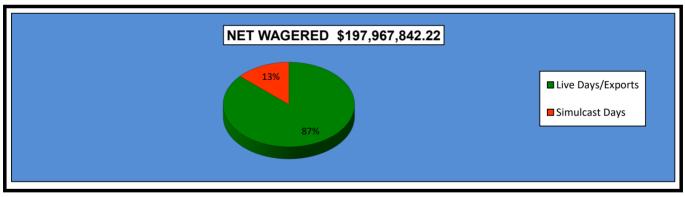

### OKLAHOMA HORSE RACING COMMISSION STATISTICAL REPORT OF OPERATIONS ALL TRACKS - LIVE DAYS AND SIMULCAST DAYS DISTRIBUTION SUMMARY OF NET WAGERED JANUARY 1, 2022 THROUGH DECEMBER 31, 2022

|                                  | Live<br>Days    | Exports<br>(see Note 1) | Total            | Simulcast<br>Days | Grand<br>Total   |
|----------------------------------|-----------------|-------------------------|------------------|-------------------|------------------|
| NET WAGERED                      | \$19,133,225.80 | \$152,346,567.02        | \$171,479,792.82 | \$26,488,049.40   | \$197,967,842.22 |
| COMMISSIONS:                     |                 |                         |                  |                   |                  |
| Licensee                         | 1,556,338.33    | 2,816,126.63            | \$4,372,464.96   | 1,959,659.36      | \$6,332,124.32   |
| Purses                           | 1,340,014.04    | 2,005,966.16            | \$3,345,980.20   | 1,766,522.92      | \$5,112,503.12   |
| Host Track                       | 610,292.37      | 0.00                    | \$610,292.37     | 1,348,059.25      | \$1,958,351.62   |
| State Tax                        | 333,179.95      | 485,493.32              | \$818,673.27     | 244,330.96        | \$1,063,004.23   |
| County Tax (See Note 4)          | 17,087.42       | 0.00                    | \$17,087.42      | 20,030.30         | \$37,117.72      |
| City Tax (See Note 4)            | 17,087.42       | 0.00                    | \$17,087.42      | 20,030.30         | \$37,117.72      |
| State Auditor                    | 11,742.23       | 0.00                    | \$11,742.23      | 25,720.59         | \$37,462.82      |
| Breeding Development Fund        |                 |                         |                  |                   |                  |
| Special Account (B.D.F.S.A.)     | 17,909.99       | 69,060.94               | \$86,970.93      | 510.82            | \$87,481.75      |
| OTHERS:                          |                 |                         |                  |                   |                  |
| Breakage                         | 103,458.06      | 0.00                    | \$103,458.06     | 124,649.49        | \$228,107.55     |
| Outstanding Tickets (See Note 3) | 0.00            | 0.00                    | \$0.00           | 58,836.11         | \$58,836.11      |
| TOTAL COMMISSIONS                |                 |                         |                  |                   |                  |
| AND OTHERS:                      | \$4,007,109.81  | \$5,376,647.05          | \$9,383,756.86   | \$5,568,350.10    | \$14,952,106.96  |
| NET PAID TO THE PUBLIC           | \$15,126,115.99 | \$146,969,919.97        | \$162,096,035.96 | \$20,919,699.30   | \$183,015,735.26 |