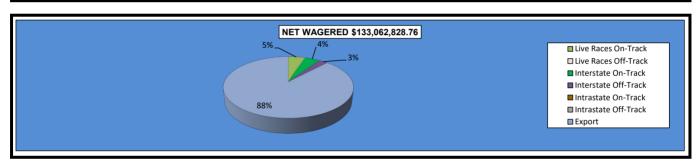

### OKLAHOMA HORSE RACING COMMISSION STATISTICAL REPORT OF OPERATIONS REMINGTON PARK-LIVE RACE DAYS AND SIMULCAST DAYS DISTRIBUTION SUMMARY OF NET WAGERED JANUARY 1, 2022 THROUGH DECEMBER 31, 2022

|                                  | Live<br>Days    | Exports<br>(see Note 1) | Total            | Simulcast<br>Days | Grand<br>Total   |
|----------------------------------|-----------------|-------------------------|------------------|-------------------|------------------|
| NET WAGERED                      | \$16,078,148.90 | \$116,984,679.86        | \$133,062,828.76 | \$11,097,299.00   | \$144,160,127.76 |
| COMMISSIONS:                     |                 |                         |                  |                   |                  |
| Licensee                         | 1,273,242.89    | 2,223,608.02            | \$3,496,850.91   | 730,179.58        | \$4,227,030.49   |
| Purses                           | 1,149,962.36    | 1,611,251.79            | \$2,761,214.15   | 810,572.55        | \$3,571,786.70   |
| Host Track                       | 500,778.81      | 0.00                    | \$500,778.81     | 520,806.49        | \$1,021,585.30   |
| State Tax                        | 321,563.04      | 402,253.84              | \$723,816.88     | 221,945.97        | \$945,762.85     |
| County Tax (See Note 4)          | 17,087.42       | 0.00                    | \$17,087.42      | 20,030.30         | \$37,117.72      |
| City Tax (See Note 4)            | 17,087.42       | 0.00                    | \$17,087.42      | 20,030.30         | \$37,117.72      |
| State Auditor                    | 9,785.99        | 0.00                    | \$9,785.99       | 10,997.17         | \$20,783.16      |
| Breeding Development Fund        |                 |                         |                  |                   |                  |
| Special Account (B.D.F.S.A.)     | 14,281.82       | 65,236.60               | \$79,518.42      | 371.29            | \$79,889.71      |
| OTHERS:                          |                 |                         |                  |                   |                  |
| Breakage                         | 82,329.63       | 0.00                    | \$82,329.63      | 30,555.22         | \$112,884.85     |
| Outstanding Tickets (See Note 3) | 0.00            | 0.00                    | \$0.00           | 37,706.16         | \$37,706.16      |
| TOTAL COMMISSIONS                |                 |                         |                  |                   |                  |
| AND OTHERS:                      | \$3,386,119.38  | \$4,302,350.25          | \$7,688,469.63   | \$2,403,195.03    | \$10,091,664.66  |
| NET PAID TO THE PUBLIC           | \$12,692,029.52 | \$112,682,329.61        | \$125,374,359.13 | \$8,694,103.97    | \$134,068,463.10 |